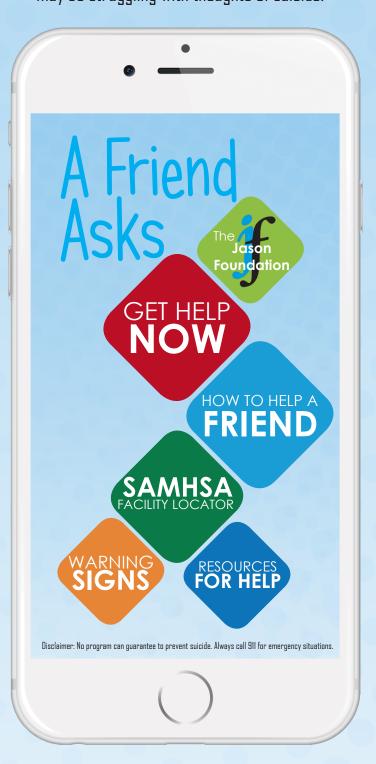

## Would you know how to help a friend who is contemplating suicide?

A FRIEND, especially an INFORMED FRIEND, can help make a difference to someone who may be struggling with thoughts of suicide.

A FRIEND ASKS is a free smart-phone app to help provide the information, tools, and resources to help a friend (or yourself) who may be struggling with thoughts of suicide.

WARNING SIGNS, HOW TO HELP A FRIEND, and other useful resources are provided. The GET HELP NOW button allows for instant connectivity to the National Suicide Prevention Lifeline. All of these features are available on this free downloadable app.

If you are in an immediate crisis, call 911. Call the National Suicide Prevention Lifeline (anytime 24/7 at 1-800-273-8255) or use the **GET HELP NOW** button on the app if you, or a friend, need to talk with a counselor for help or resources available in your area.